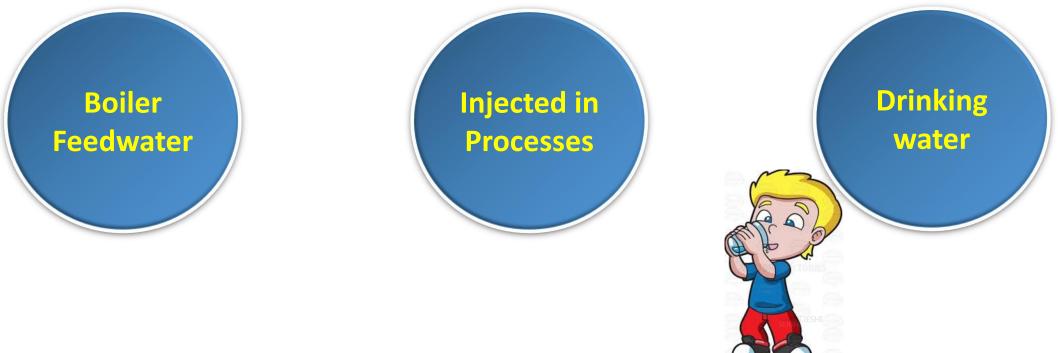

## **Thermal Desalination Processes**

Designed to desalinate seawater to produce high quality water (TDS < 5 ppm) that can be used as:

4