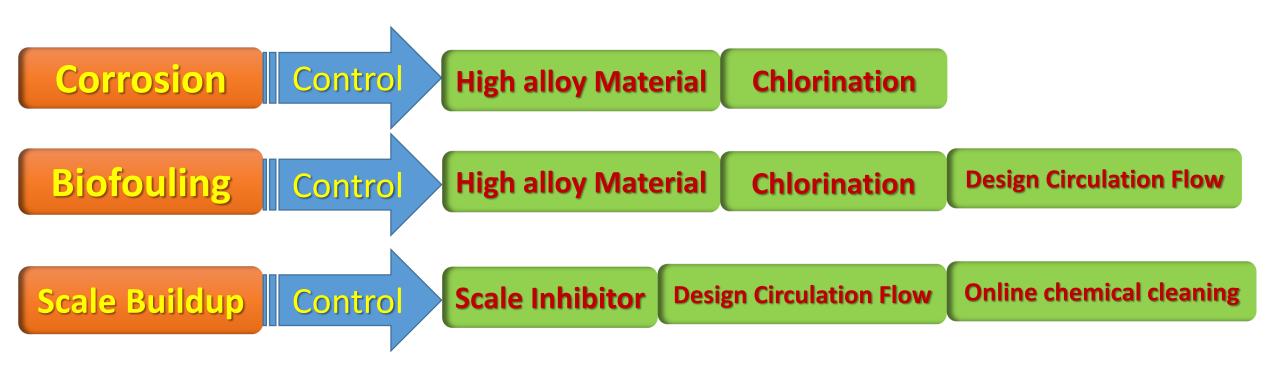

## **Major challenges**

Saudi Aramco: Company General Use

## Major challenges

Corrosion

• Scale Deposits

Caucil Aramco: Company

## **Cleaning Methodology**

- MSF
  - Online by ball cleaning
  - Offline with sulfamic acid
- MED
  - On-line increase antiscalant dosage and reduce load
  - Offline Sulfamic acid
  - Offline Tetra sodium EDTA