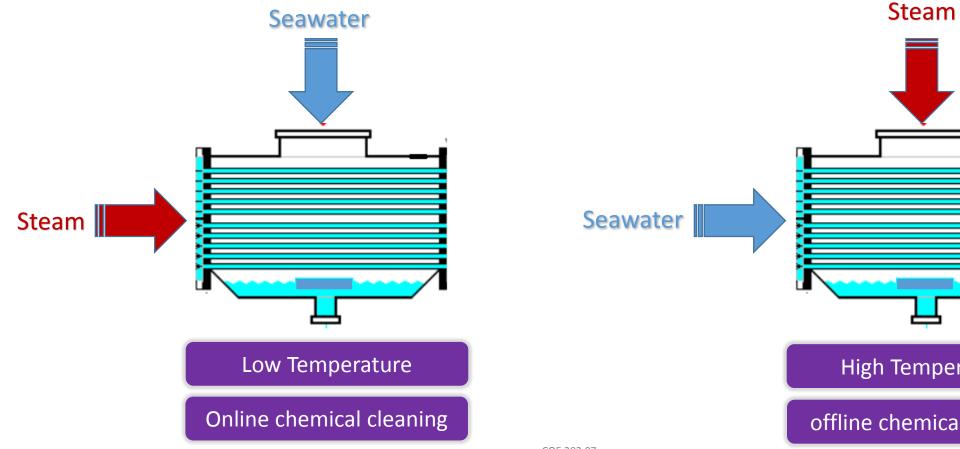

#### **Multi Effect Desalination Unit, Shell Side**

#### Multi Stage Flash Evaporators, Tube side

## **Cleaning Methodology**

- MSF
  - Online by ball cleaning
  - Offline with sulfamic acid
- MED
  - On-line increase antiscalant dosage and reduce load
  - Offline Sulfamic acid
  - Offline Tetra sodium EDTA