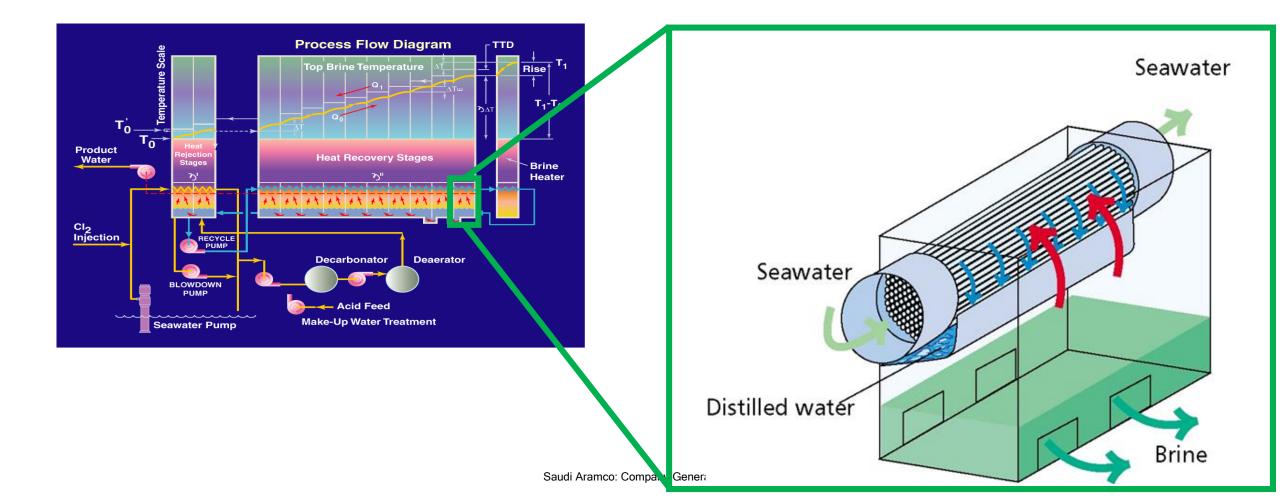

## Multi Stage Flash Evaporators Process

- Pretreatment System
  - Seawater intake
  - Filtration
  - Chlorination
- Multi Stage Flash Evaporation Main Components
  - Flash evaporators chambers
  - Brine heater
  - Ejector system for vacuum and removal of noncondensable gasses

### Multi Stage Flash Evaporators Process

## **Multi-Stage Flash Evaporator**

#### **Stage Details**