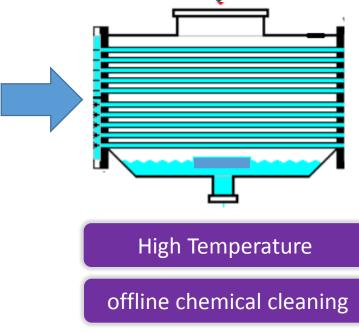

#### **Multi Effect Desalination Unit, Shell Side**

#### Multi Stage Flash Evaporators, Tube side

## **Cleaning Methodology**

- MSF
  - Online by ball cleaning
  - Offline with sulfamic acid
- MED
  - On-line increase antiscalant dosage and reduce load
  - Offline Sulfamic acid
  - Offline Tetra sodium EDTA