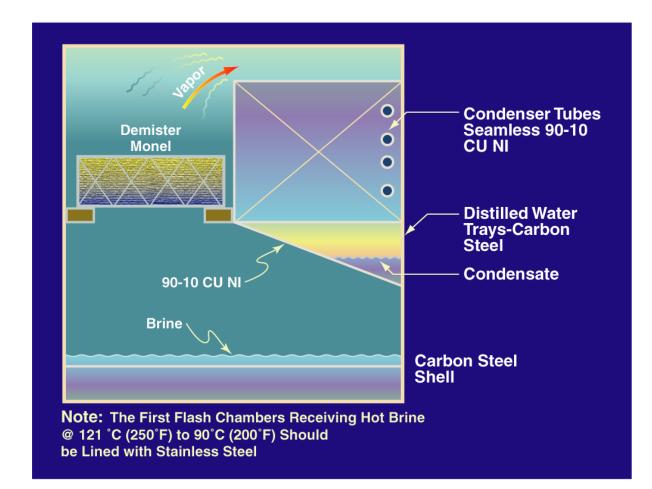

## **Multi-Stage Flash Evaporator**

### **Materials of Construction**

- Evaporator Shells 316 SS or 317 SS
- Tube Sheets 254 SMO
- Tubes Ti gr2