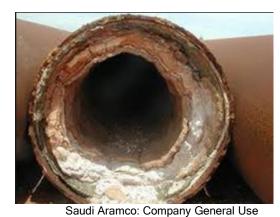

## Major challenges

Corrosion

• Scale Deposits

Caucil Aramco: Company

## **MED** Scaling

- Outside of tube bundle
- Normally calcium carbonate with small amounts of calcium sulfate
- Follow by monitoring Gained Output Ratio (GOR)
  - GOR = <u>lbs of water produced</u> lbs of steam consumed