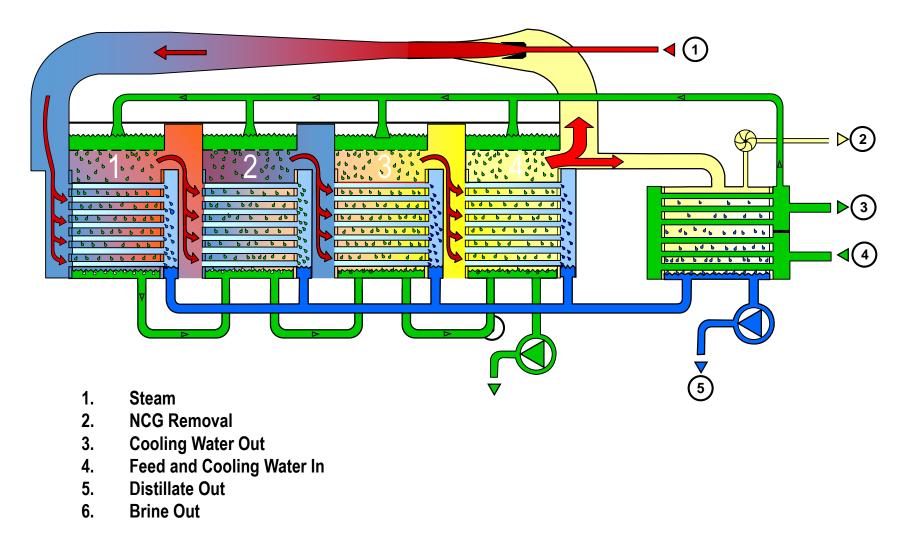

#### **Multi Effect Desalination Unit, Shell Side**

#### Multi Stage Flash Evaporators, Tube side

## Multi Effect Distillation VS Multi Stage Flash Evaporators