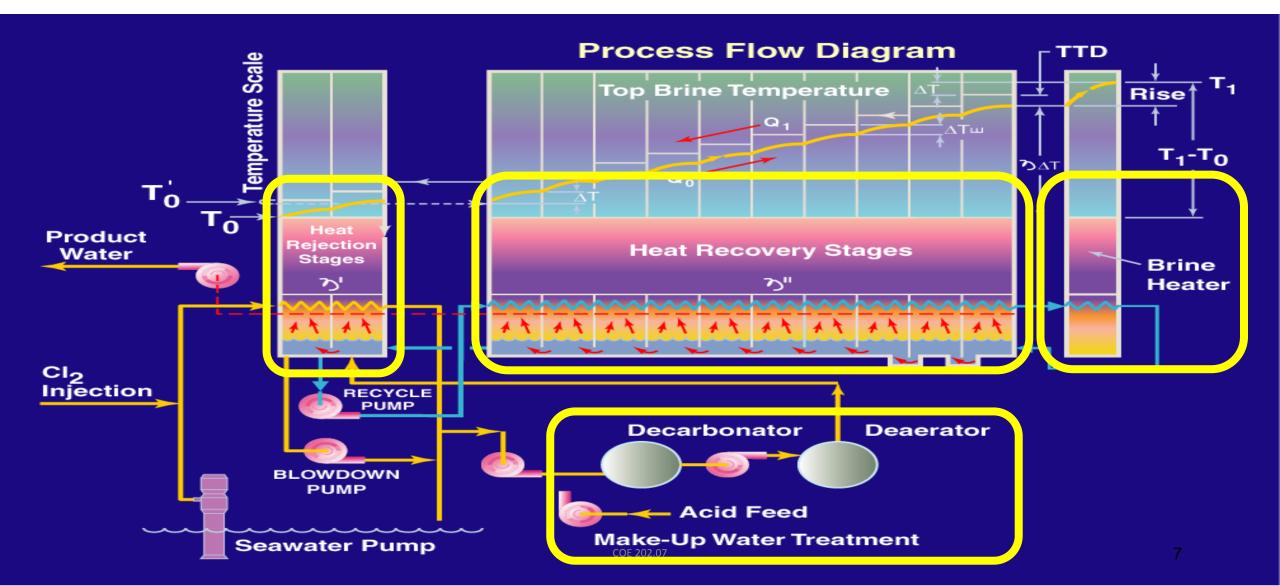

## Multi Stage Flash Evaporators Process

- Pretreatment System
  - Seawater intake
  - Filtration
  - Chlorination
- Multi Stage Flash Evaporation Main Components
  - Flash evaporators chambers
  - Brine heater
  - Ejector system for vacuum and removal of noncondensable gasses

### Multi Stage Flash Evaporators Process

## **Multi-Stage Flash Evaporator**